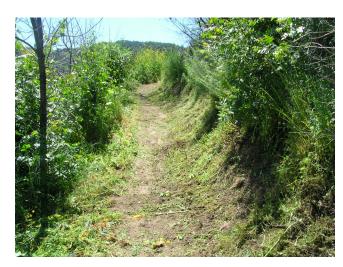

## It's a Jungle Out There

Heavy Winter rains resulted in trail ruts and lush growth.

Come help us 'Tame the Trails'!

Now this trail can be used by hikers and bikers.